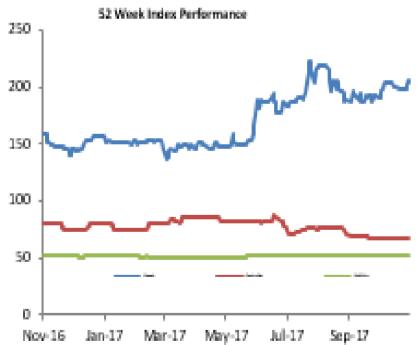

## **Equities at a Glance**

| NSE All Share             |               |              |                     |                  |                  |                      |
|---------------------------|---------------|--------------|---------------------|------------------|------------------|----------------------|
|                           | Today's Close | 1 Day Change | 1 Week Change/Level | OTD Change/Level | YTD Change/Level | 52 Week Change/Level |
| NSEAS Index               | 36,877.15     | -0.03%       | 0.98%               | 4.05%            | 37.22%           | 36.36%               |
| Market Cap (N billions)   | 12,763.07     | -0.03%       | 0.98%               | 4.47%            | 38.03%           | 37.40%               |
| Volume Traded (millions)  | 318.15        | 27.59%       | 1,252.85            | 6,337.53         | 63,215.06        | 74,424.76            |
| Value Traded (N millions) | 3,950.45      | -24.07%      | 17,040.62           | 73,088.12        | 700,647.98       | 775,896.84           |
| NGN/USD                   | 360.23        | -0.05%       | 0.16%               | 0.22%            | -1.92%           | -1.76%               |
| NSEASI (\$)               | 102.37        | 0.02%        | 0.82%               | 3.83%            | 39.86%           | 38.76%               |
| Market Cap (\$ millions)  | 35,430.34     | 0.02%        | 0.82%               | 4.24%            | 40.68%           | 39.82%               |