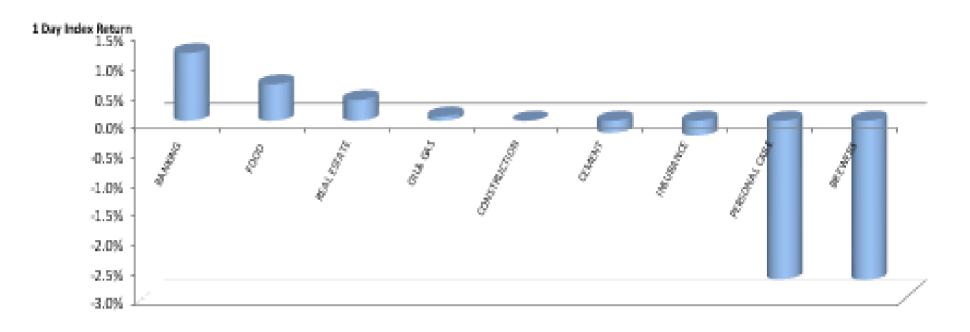

| Index Performance          |        |        |         |         |            |            |              |            |           |
|----------------------------|--------|--------|---------|---------|------------|------------|--------------|------------|-----------|
|                            |        |        |         |         |            |            |              | 52 Wk      |           |
|                            | 1 Day  | 1 Wk   | 3 Month | 6 Month |            |            | <b>52 Wk</b> | Volatility | 52 Wk Max |
| ARM Sector Indices         | Return | Return | Return  | Return  | QTD Return | YTD Return | Return       | (SD)       | Drawdown  |
| BANKING                    | 1.15%  | 1.34%  | 5.88%   | 62.22%  | 7.46%      | 78.32%     | 81.56%       | 1.28%      | -3.44%    |
| BREWERS                    | -2.69% | -5.60% | -7.14%  | 29.13%  | -6.87%     | 7.47%      | 10.35%       | 1.70%      | -5.71%    |
| CEMENT                     | -0.20% | 3.08%  | -5.89%  | 38.95%  | 5.98%      | 30.07%     | 29.64%       | 1.92%      | -6.46%    |
| PERSONAL CARE              | -2.69% | -6.90% | -2.33%  | 36.45%  | -8.99%     | 28.36%     | -3.78%       | 1.80%      | -6.62%    |
| CONSTRUCTION               | 0.00%  | 0.00%  | -9.58%  | -18.64% | 0.00%      | -16.76%    | -15.87%      | 1.24%      | -3.61%    |
| FOOD                       | 0.62%  | 3.39%  | 20.50%  | 69.99%  | 6.91%      | 55.34%     | 53.91%       | 1.36%      | -3.81%    |
| INSURANCE                  | -0.25% | 0.40%  | 0.24%   | 10.37%  | 0.87%      | 5.98%      | 4.26%        | 0.49%      | -1.49%    |
| OIL& GAS                   | 0.08%  | -0.37% | -23.00% | -21.37% | -4.44%     | -27.76%    | -31.35%      | 1.74%      | -5.64%    |
| REAL ESTATE                | 0.35%  | 0.68%  | -0.22%  | 2.88%   | 0.30%      | 0.57%      | 0.08%        | 0.21%      | -0.73%    |
| ARM Capitalisation Indices |        |        |         |         |            |            |              |            |           |
| Large Cap (Top 10%)        | -0.05% | 1.05%  | 0.40%   | 45.31%  | 4.15%      | 40.75%     | 40.56%       | 1.07%      | -3.16%    |
| Mid Cap (Mid 30%)          | 0.11%  | 0.38%  | -3.44%  | 19.05%  | 3.24%      | 19.21%     | 15.15%       | 0.64%      | -1.89%    |
| Small Cap (Bottom 60%)     | -0.23% | 0.12%  | 12.68%  | -9.13%  | -1.35%     | -16.18%    | -8.61%       | 1.79%      | -9.34%    |