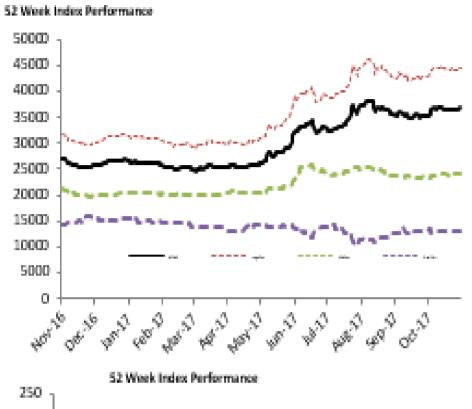

| Index Performance          |        |        |         |         |            |            |              |            |           |
|----------------------------|--------|--------|---------|---------|------------|------------|--------------|------------|-----------|
|                            |        |        |         |         |            |            |              | 52 Wk      |           |
|                            | 1 Day  | 1 Wk   | 3 Month | 6 Month |            |            | <b>52 Wk</b> | Volatility | 52 Wk Max |
| ARM Sector Indices         | Return | Return | Return  | Return  | QTD Return | YTD Return | Return       | (SD)       | Drawdown  |
| BANKING                    | 1.15%  | 1.34%  | 5.88%   | 62.22%  | 7.46%      | 78.32%     | 81.56%       | 1.28%      | -3.44%    |
| BREWERS                    | -2.69% | -5.60% | -7.14%  | 29.13%  | -6.87%     | 7.47%      | 10.35%       | 1.70%      | -5.71%    |
| CEMENT                     | -0.20% | 3.08%  | -5.89%  | 38.95%  | 5.98%      | 30.07%     | 29.64%       | 1.92%      | -6.46%    |
| PERSONAL CARE              | -2.69% | -6.90% | -2.33%  | 36.45%  | -8.99%     | 28.36%     | -3.78%       | 1.80%      | -6.62%    |
| CONSTRUCTION               | 0.00%  | 0.00%  | -9.58%  | -18.64% | 0.00%      | -16.76%    | -15.87%      | 1.24%      | -3.61%    |
| FOOD                       | 0.62%  | 3.39%  | 20.50%  | 69.99%  | 6.91%      | 55.34%     | 53.91%       | 1.36%      | -3.81%    |
| INSURANCE                  | -0.25% | 0.40%  | 0.24%   | 10.37%  | 0.87%      | 5.98%      | 4.26%        | 0.49%      | -1.49%    |
| OIL& GAS                   | 0.08%  | -0.37% | -23.00% | -21.37% | -4.44%     | -27.76%    | -31.35%      | 1.74%      | -5.64%    |
| REAL ESTATE                | 0.35%  | 0.68%  | -0.22%  | 2.88%   | 0.30%      | 0.57%      | 0.08%        | 0.21%      | -0.73%    |
| ARM Capitalisation Indices |        |        |         |         |            |            |              |            |           |
| Large Cap (Top 10%)        | -0.05% | 1.05%  | 0.40%   | 45.31%  | 4.15%      | 40.75%     | 40.56%       | 1.07%      | -3.16%    |
| Mid Cap (Mid 30%)          | 0.11%  | 0.38%  | -3.44%  | 19.05%  | 3.24%      | 19.21%     | 15.15%       | 0.64%      | -1.89%    |
| Small Cap (Bottom 60%)     | -0.23% | 0.12%  | 12.68%  | -9.13%  | -1.35%     | -16.18%    | -8.61%       | 1.79%      | -9.34%    |