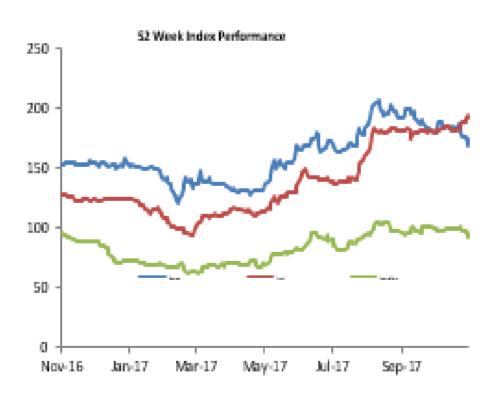

## **Equities at a Glance**

| NSE All Share             |               |              |                     |                  |                  |                      |
|---------------------------|---------------|--------------|---------------------|------------------|------------------|----------------------|
|                           | Today's Close | 1 Day Change | 1 Week Change/Level | OTD Change/Level | YTD Change/Level | 52 Week Change/Level |
| NSEAS Index               | 36,877.15     | -0.03%       | 0.98%               | 4.05%            | 37.22%           | 36.36%               |
| Market Cap (N billions)   | 12,763.07     | -0.03%       | 0.98%               | 4.47%            | 38.03%           | 37.40%               |
| Volume Traded (millions)  | 318.15        | 27.59%       | 1,252.85            | 6,337.53         | 63,215.06        | 74,424.76            |
| Value Traded (N millions) | 3,950.45      | -24.07%      | 17,040.62           | 73,088.12        | 700,647.98       | 775,896.84           |
| NGN/USD                   | 360.23        | -0.05%       | 0.16%               | 0.22%            | -1.92%           | -1.76%               |
| NSEASI (\$)               | 102.37        | 0.02%        | 0.82%               | 3.83%            | 39.86%           | 38.76%               |
| Market Cap (\$ millions)  | 35,430.34     | 0.02%        | 0.82%               | 4.24%            | 40.68%           | 39.82%               |